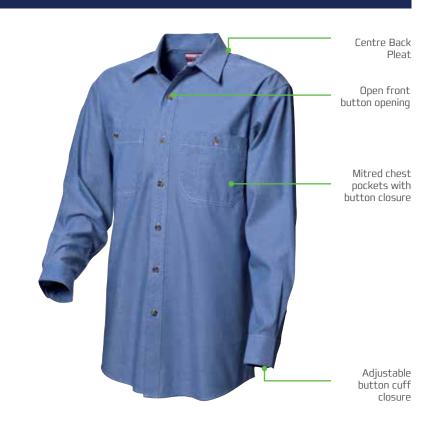

#### **FEATURES & BENEFITS**

- Chambray Long Sleeve Shirt
- Full Open front with contrast tortoise shell buttons
- Twin chest pockets with button closure
- LHS pocket with pen partition
- CB pleat at back yoke
- Placket cuff and adjustable button closure